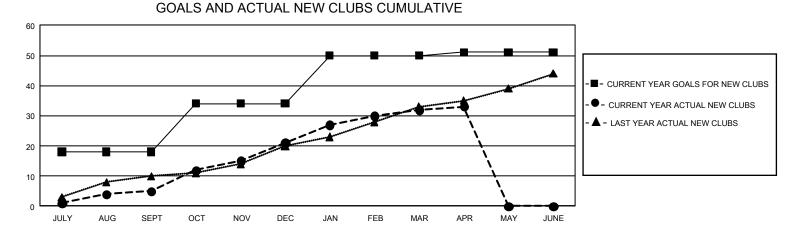

## GAT Constitutional Area 5 - Korea

REPORT DOES NOT INCLUDE CLUBS IN UNDISTRICTED AREAS.

| Clubs                 |               |           |               | Members               |                        |                         |                                                    |  |
|-----------------------|---------------|-----------|---------------|-----------------------|------------------------|-------------------------|----------------------------------------------------|--|
| RESULTS FOR 2019-2020 |               |           |               | RESULTS FOR 2019-2020 |                        |                         |                                                    |  |
| QUARTER               | NEW CLUB GOAL | NEW CLUBS | DROPPED CLUBS | QUARTER MEM           | BER GROWTH NET<br>GOAL | MEMBER GROWTH<br>ACTUAL | DROPPED<br>MEMBERS ACTUAL<br>(including transfers) |  |
| JULY/AUG/SEPT         | 54            | 5         | 14            | JULY/AUG/SEPT         | 9,435                  | 3,879                   | 2,806                                              |  |
| OCT/NOV/DEC           | 48            | 16        | 20            | OCT/NOV/DEC           | 8,175                  | 2,694                   | 4,393                                              |  |
| JAN/FEB/MAR           | 48            | 11        | 15            | JAN/FEB/MAR           | 8,370                  | 2,677                   | 1,302                                              |  |
| APR/MAY/JUNE          | 3             | 1         | 1             | APR/MAY/JUNE          | 5,970                  | 321                     | 385                                                |  |