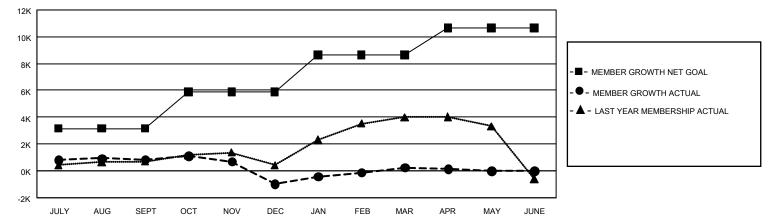

## GAT Constitutional Area 5 - Korea

REPORT DOES NOT INCLUDE CLUBS IN UNDISTRICTED AREAS.

| Clubs                 |               |           |               | Members               |                        |                         |                                                    |  |
|-----------------------|---------------|-----------|---------------|-----------------------|------------------------|-------------------------|----------------------------------------------------|--|
| RESULTS FOR 2019-2020 |               |           |               | RESULTS FOR 2019-2020 |                        |                         |                                                    |  |
| QUARTER               | NEW CLUB GOAL | NEW CLUBS | DROPPED CLUBS | QUARTER MEM           | BER GROWTH NET<br>GOAL | MEMBER GROWTH<br>ACTUAL | DROPPED<br>MEMBERS ACTUAL<br>(including transfers) |  |
| JULY/AUG/SEPT         | 54            | 5         | 14            | JULY/AUG/SEPT         | 9,435                  | 3,879                   | 2,806                                              |  |
| OCT/NOV/DEC           | 48            | 16        | 20            | OCT/NOV/DEC           | 8,175                  | 2,694                   | 4,393                                              |  |
| JAN/FEB/MAR           | 48            | 11        | 15            | JAN/FEB/MAR           | 8,370                  | 2,677                   | 1,302                                              |  |
| APR/MAY/JUNE          | 3             | 1         | 1             | APR/MAY/JUNE          | 5,970                  | 321                     | 385                                                |  |